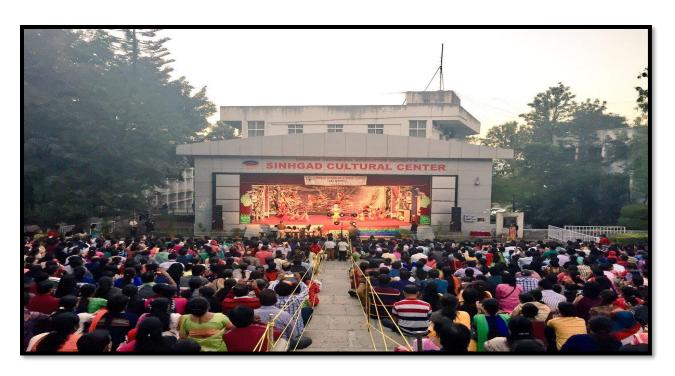

# **Open Air Theatre**

Just near to the auditorium there is an Open Air Theatre having a seating capacity of more than 2000 with the main stage equipped with latest sound and light system for conducting Mega Cultural Events and film shows.