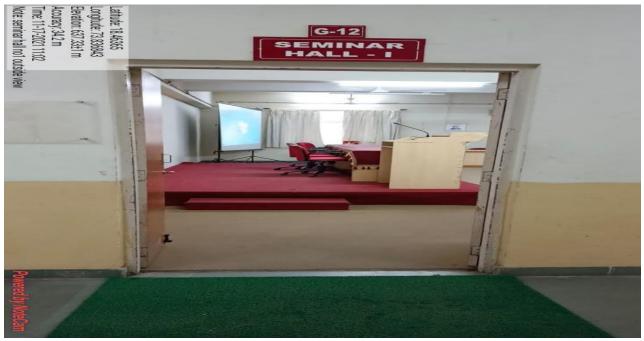

dance/Student track**



**Issue / Return Counter** 



#### **Book Stack**



### **Reading Hall**



### **Journal Section**



### **Digital Section**



# Hostel

### Each Hostel Room constitutes of the following

- Cot, Bedding, Study Table, Chair, Cupboard/Open Rack
- Bathrooms fitted with Geyser and Mirror
- Wi-Fi Facility, TV Room, Common gas,
- Banks and ATM: Central Bank of India, Bank of Baroda, ICICI Bank, Bank of India.
- Canteens and Mess are also available in campus.
- Fees: All inclusive 72,000/- per annum.

# **Seminar Hall**

SKNSSBM's Seminar hall is having 250 seating capacity with sound system & projector. The said hall is being available for Multiple Events, Faculty Development Programme, Seminar, Workshop and any other.

Photo:

### Seminar Hall - I (Out-side view)



#### Seminar Hall - I (In-side view)



#### Seminar Hall - II (Out-side view)



### Seminar Hall - II (In-side view)



# **Computer Lab**

Facilities exist in the Computer Lab are as follows:

| Number of PIII or equivalent and above PC available | 106 | Number of Open Source<br>Software     | 03  |
|-----------------------------------------------------|-----|---------------------------------------|-----|
| Internet Bandwidth in Mbps:                         | 100 | Number of Legal System software:      | 04  |
| Number of Legal<br>Application software:            | 10  | Laboratories are<br>Networked through | LAN |
| Whether the Generator /<br>UPS back-up available    | Yes | Staff in computer center              | 02  |
| Printers availability                               | Yes |