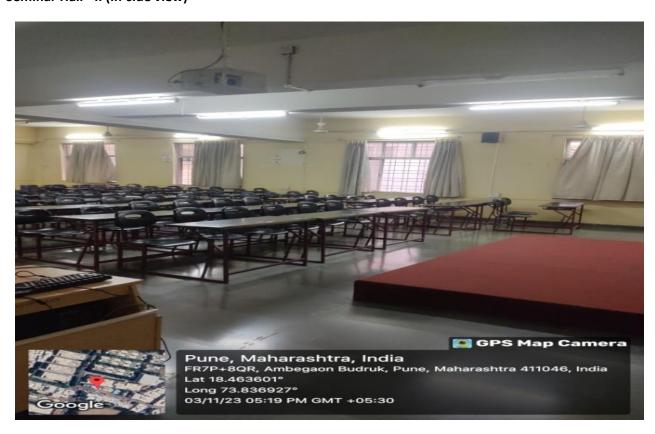

on**



### **Digital Section**



# Hostel

### Each Hostel Room constitutes of the following

- Cot, Bedding, Study Table, Chair, Cupboard/Open Rack
- Bathrooms fitted with Geyser and Mirror
- Wi-Fi Facility, TV Room, Common gas,
- Banks and ATM: Central Bank of India, Bank of Baroda, ICICI Bank, Bank of India.
- Canteens and Mess are also available in campus.
- Fees: All inclusive 72,000/- per annum.

# **Seminar Hall**

SKNSSBM's Seminar hall is having 250 seating capacity with sound system & projector. The said hall is being available for Multiple Events, Faculty Development Programme, Seminar, Workshop and any other.

Photo:

### Seminar Hall - I (Out-side view)



#### Seminar Hall - I (In-side view)



#### Seminar Hall - II (Out-side view)



### Seminar Hall - II (In-side view)



# **Computer Lab**

Facilities exist in the Computer Lab are as follows:

| Number of PIII or equivalent and above PC available | 106 | Number of Open Source<br>Software     | 03  |
|-----------------------------------------------------|-----|---------------------------------------|-----|
| Internet Bandwidth in Mbps:                         | 100 | Number of Legal System software:      | 04  |
| Number of Legal<br>Application software:            | 10  | Laboratories are<br>Networked through | LAN |
| Whether the Generator /<br>UPS back-up available    | Yes | Staff in computer center              | 02  |
| Printers availability                               | Yes |                                       |     |

# **Open Air Theatre**

Just near to the auditorium there is an Open Air Th