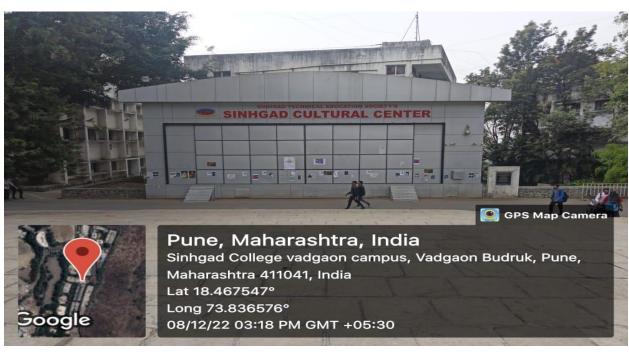

# **Open Air Theatre**

Just near to the auditorium there is an Open Air Theatre having a seating capacity of more than 2000 with the main stage equipped with latest sound and light system for conducting Mega Cultural Events and film shows.