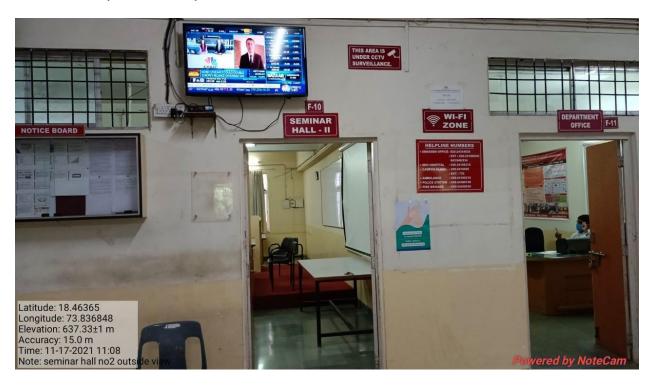

**Reading Hall**



### **Journal Section**



### **Digital Section**



# Hostel

### Each Hostel Room constitutes of the following

- Cot, Bedding, Study Table, Chair, Cupboard/Open Rack
- Bathrooms fitted with Geyser and Mirror
- Wi-Fi Facility, TV Room, Common gas,
- Banks and ATM: Central Bank of India, Bank of Baroda, ICICI Bank, Bank of India.
- Canteens and Mess are also available in campus.
- Fees: All inclusive 72,000/- per annum.

# **Seminar Hall**

SKNSSBM's Seminar hall is having 250 seating capacity with sound system & projector. The said hall is being available for Multiple Events, Faculty Development Programme, Seminar, Workshop and any other.

Photo:

### Seminar Hall - I (Out-side view)



#### Seminar Hall - I (In-side view)



#### Seminar Hall - II (Out-side view)



### Seminar Hall - II (In-side view)



# **Computer Lab**

Facilities exist in the Computer Lab are as follows:

| Number of PIII or equivalent and above PC available | 106 | Number of Open Source<br>Software     | 03  |
|-----------------------------------------------------|-----|---------------------------------------|-----|
| Internet Bandwidth in Mbps:                         | 100 | Number of Legal System software:      | 04  |
| Number of Legal<br>Application software:            | 10  | Laboratories are<br>Networked through | LAN |
| Whether the Generator /<br>UPS back-up available    | Yes | Staff in computer center              | 02  |
| Printers availability                               | Yes |                                       |     |

# **Open Air Theatre**

Just near t